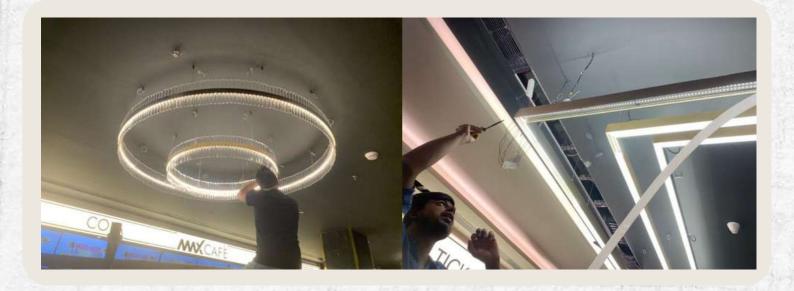

#### EXECUTIONS

Site Interaction: The most challenging part was to have careful logistics so that there are no breakages and damages. It was not about the replacements but our commitment on meeting the deadlines given to the project team to hand over the site before time for all the overt reasons.

Thus, the TEAM DSA took the plunge of arranging the technicians and the engineers to assist the project team with the installations of these BESPOKE LIGHTING FIXTURES.