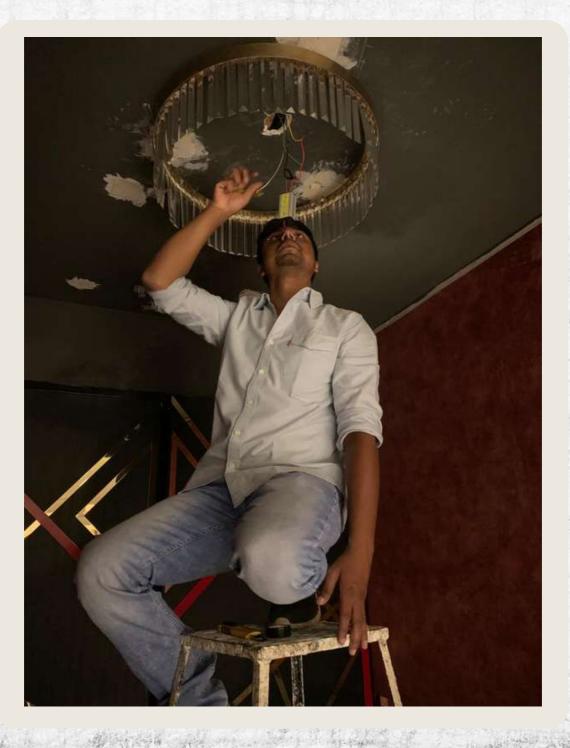

Thus, the TEAM DSA took the plunge of arranging the technicians and the engineers to assist the project team with the installations of these BESPOKE LIGHTING FIXTURES.

#### DELIVERY

The client had requested staggered delivery and we agreed upon it.

We the wall lights and bracket lights we delivered first so that their site moves at the client's pace and the chandeliers were delivered mid at Project as per our discussion and commitment to the client.