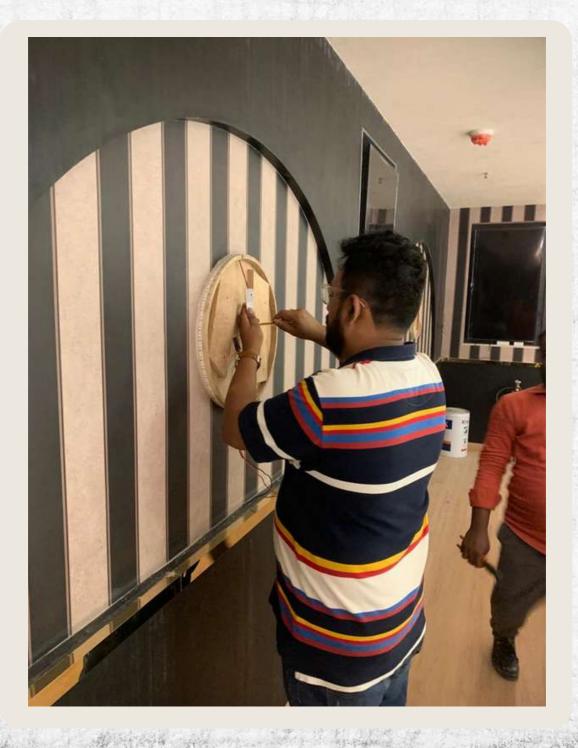

#### EXECUTIONS

Site Interaction: The most challenging part was to have careful logistics so that there are no breakages and damages. It was not about the replacements but our commitment on meeting the deadlines given to the project team to hand over the site before time for all the overt reasons.

Thus, the TEAM DSA took the plunge of arranging the technicians and the engineers to assist the project team with the installations of these BESPOKE LIGHTING FIXTURES.