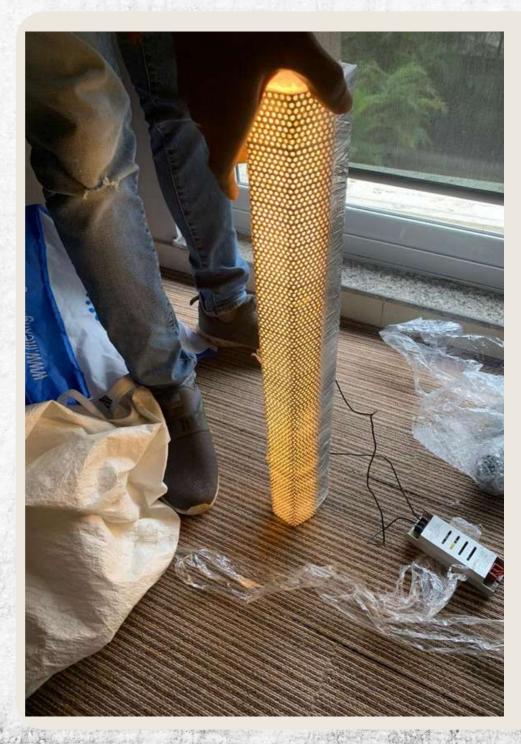

#### EXECUTIONS

Site Interaction: The most challenging part was to have careful logistics so that there are no breakages and damages. It was not about the replacements but our commitment on meeting the deadlines given to the project team to hand over the site before time for all the overt reasons.

Thus, the TEAM DSA took the plunge of arranging the technicians and the engineers to assist the project team with the installations of these BESPOKE LIGHTING FIXTURES.