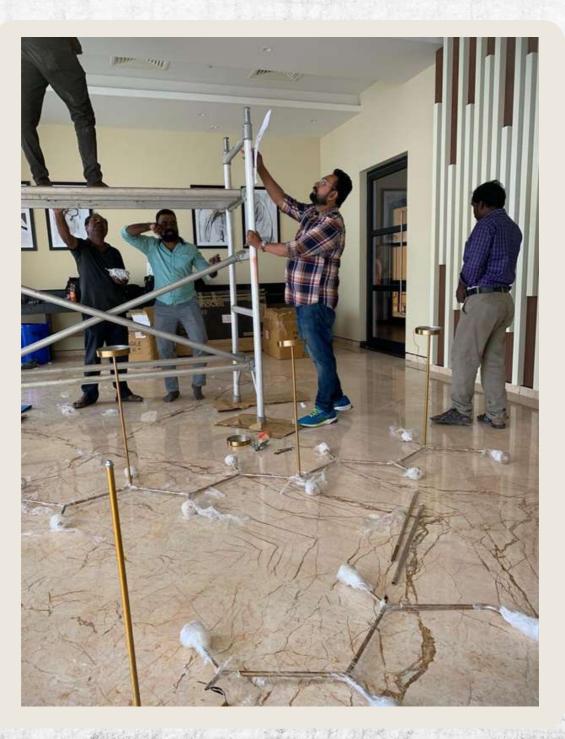

#### EXECUTIONS

Site Interaction: The most challenging part was to have careful logistics so that there are no breakages and damages. It was not about the replacements but our commitment on meeting the deadlines given to the project team to hand over the site before time for all the overt reasons.

Thus, the TEAM DSA took the plunge of arranging the technicians and the engineers to assist the project team with the installations of these BESPOKE LIGHTING FIXTURES.